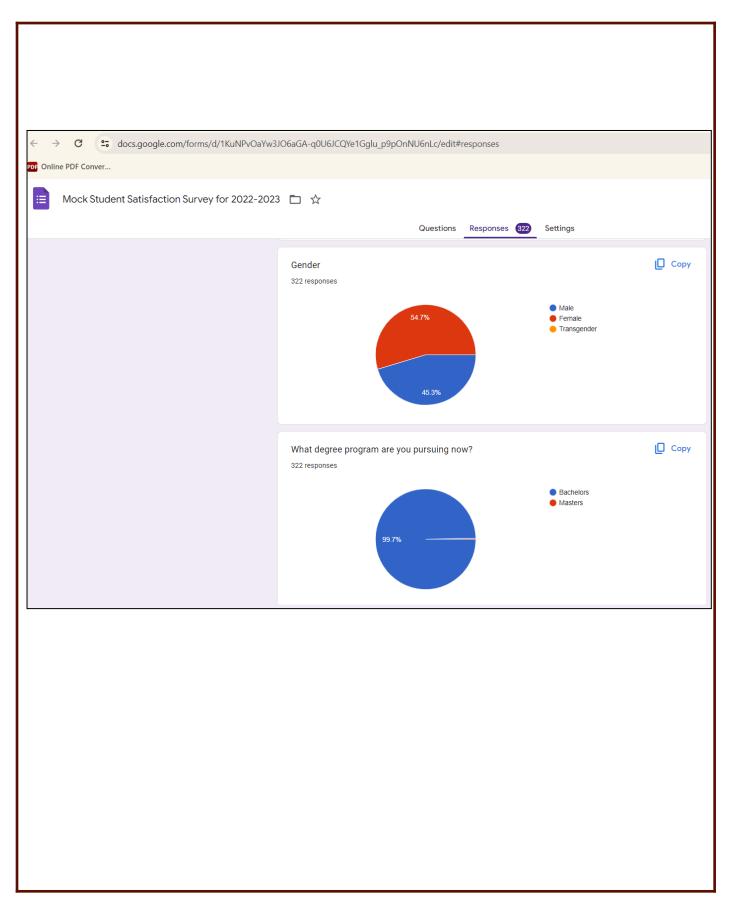

ISO 9001:2015 Certified Institution
'A' Grade Re-Accredited by NAAC under Cycle II with CGPA 3.11
Silchar - 788004, Assam, India

| Student Satisfaction Survey (SSS) 2022-2023 |
|---------------------------------------------|
|                                             |