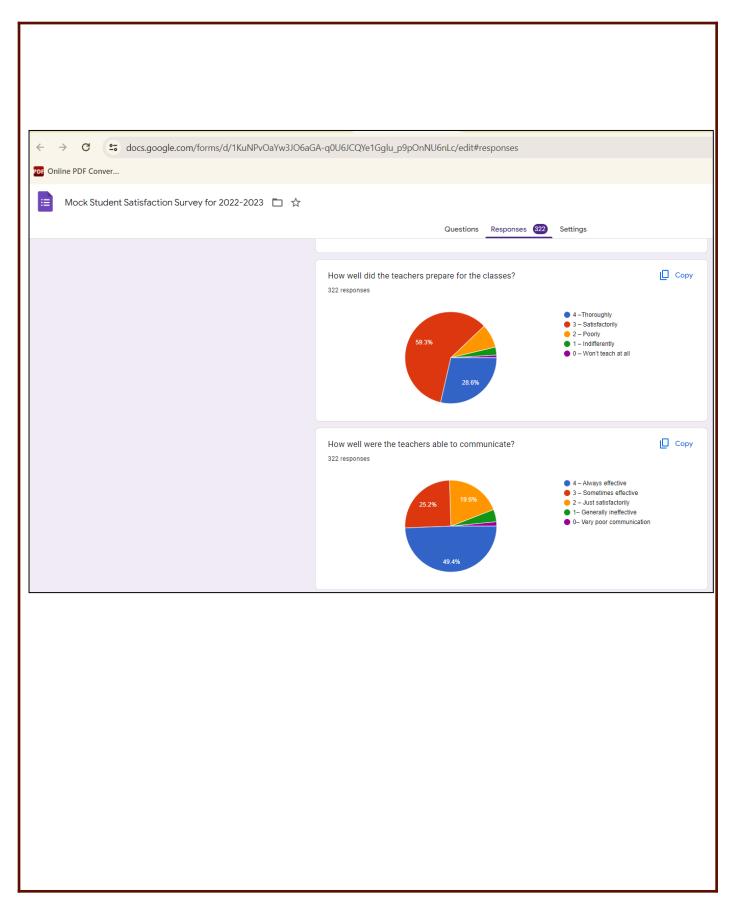

ISO 9001:2015 Certified Institution
'A' Grade Re-Accredited by NAAC under Cycle II with CGPA 3.11
Silchar - 788004, Assam, India

| Student Satisfaction Survey (SSS) 2022-2023 |
|---------------------------------------------|
|                                             |



# ISO 9001:2015 Certified Institution 'A' Grade Re-Accredited by NAAC under Cycle II with CGPA 3.11 Silchar - 788004, Assam, India





# ISO 9001:2015 Certified Institution 'A' Grade Re-Accredited by NAAC under Cycle II with CGPA 3.11 Silchar - 788004, Assam, India





# ISO 9001:2015 Certified Institution 'A' Grade Re-Accredited by NAAC under Cycle II with CGPA 3.11 Silchar - 788004, Assam, India





ISO 9001:2015 Certified Institution
'A' Grade Re-Accredited by NAAC under Cycle II with CGPA 3.11
Silchar - 788004, Assam, India





# ISO 9001:2015 Certified Institution 'A' Grade Re-Accredited by NAAC under Cycle II with CGPA 3.11 Silchar - 788004, Assam, India





# ISO 9001:2015 Certified Institution 'A' Grade Re-Accredited by NAAC under Cycle II with CGPA 3.11 Silchar - 788004, Assam, India





# ISO 9001:2015 Certified Institution 'A' Grade Re-Accredited by NAAC under Cycle II with CGPA 3.11 Silchar - 788004, Assam, India





# ISO 9001:2015 Certified Institution 'A' Grade Re-Accredited by NAAC under Cycle II with CGPA 3.11 Silchar - 788004, Assam, India





ISO 9001:2015 Certified Institution
'A' Grade Re-Accredited by NAAC under Cycle II with CGPA 3.11
Silchar - 788004, As