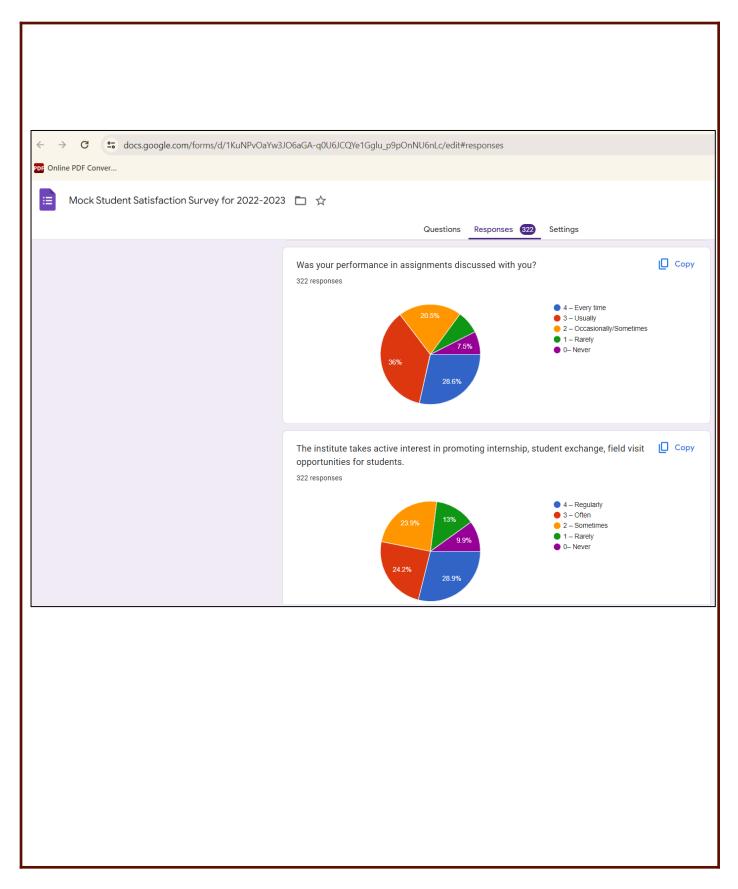

n Survey (SSS) 2022-2023 |
|---------------------------------------------|
|                                             |



# ISO 9001:2015 Certified Institution 'A' Grade Re-Accredited by NAAC under Cycle II with CGPA 3.11 Silchar - 788004, Assam, India





# ISO 9001:2015 Certified Institution 'A' Grade Re-Accredited by NAAC under Cycle II with CGPA 3.11 Silchar - 788004, Assam, India





# ISO 9001:2015 Certified Institution 'A' Grade Re-Accredited by NAAC under Cycle II with CGPA 3.11 Silchar - 788004, Assam, India





ISO 9001:2015 Certified Institution
'A' Grade Re-Accredited by NAAC under Cycle II with CGPA 3.11
Silchar - 788004, Assam, India





# ISO 9001:2015 Certified Institution 'A' Grade Re-Accredited by NAAC under Cycle II with CGPA 3.11 Silchar - 788004, Assam, India





# ISO 9001:2015 Certified Institution 'A' Grade Re-Accredited by NAAC under Cycle II with CGPA 3.11 Silchar - 788004, Assam, India





# ISO 9001:2015 Certified Institution 'A' Grade Re-Accredited by NAAC under Cycle II with CGPA 3.11 Silchar - 788004, Assam, India





# ISO 9001:2015 Certified Institution 'A' Grade Re-Accredited by NAAC under Cycle II with CGPA 3.11 Silchar - 788004, Assam, India





ISO 9001:2015 Certified Institution
'A' Grade Re-Accredited by NAAC under Cycle II with CGPA 3.11
Silchar - 788004, Assam, India





# ISO 9001:2015 Certified Institution 'A' Grade Re-Accredited by NAAC under Cycle II with CGPA 3.11 Silchar - 788004, Assam, India





ISO 9001:2015 Certified Institution
'A' Grade Re-Accredited by NAAC under Cycle II with CGPA 3.11
Silchar - 788004, As