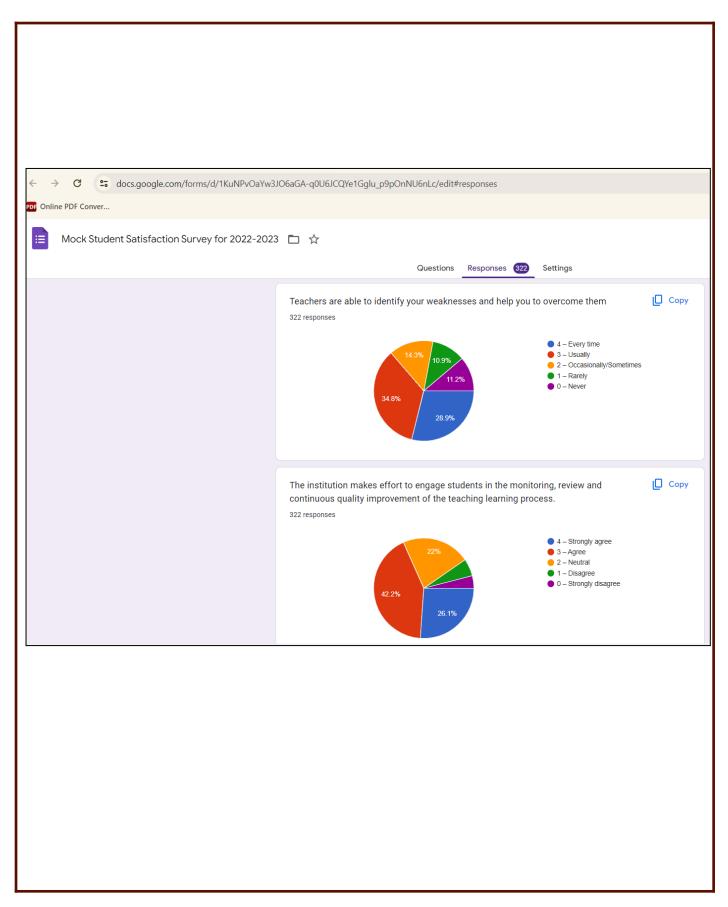

:2015 Certified Institution
'A' Grade Re-Accredited by NAAC under Cycle II with CGPA 3.11
Silchar - 788004, Assam, India





# ISO 9001:2015 Certified Institution 'A' Grade Re-Accredited by NAAC under Cycle II with CGPA 3.11 Silchar - 788004, Assam, India





# ISO 9001:2015 Certified Institution 'A' Grade Re-Accredited by NAAC under Cycle II with CGPA 3.11 Silchar - 788004, Assam, India





# ISO 9001:2015 Certified Institution 'A' Grade Re-Accredited by NAAC under Cycle II with CGPA 3.11 Silchar - 788004, Assam, India





# ISO 9001:2015 Certified Institution 'A' Grade Re-Accredited by NAAC under Cycle II with CGPA 3.11 Silchar - 788004, Assam, India





ISO 9001:2015 Certified Institution
'A' Grade Re-Accredited by NAAC under Cycle II with CGPA 3.11
Silchar - 788004, Assam, India





# ISO 9001:2015 Certified Institution 'A' Grade Re-Accredited by NAAC under Cycle II with CGPA 3.11 Silchar - 788004, Assam, India





ISO 9001:2015 Certified Institution
'A' Grade Re-Accredited by NAAC under Cycle II with CGPA 3.11
Silchar - 788004, Assam, India





# ISO 9001:2015 Certified Institution 'A' Grade Re-Accredited by NAAC under Cycle II with CGPA 3.11 Silchar - 788004, Assam, India

| ← → C                                                                           |      |
|---------------------------------------------------------------------------------|------|
| Online PDF Conver                                                               |      |
| III Mock Student Satisfaction Survey for 2022-2023 □ ☆                          |      |
| Questions Responses 322 Sett