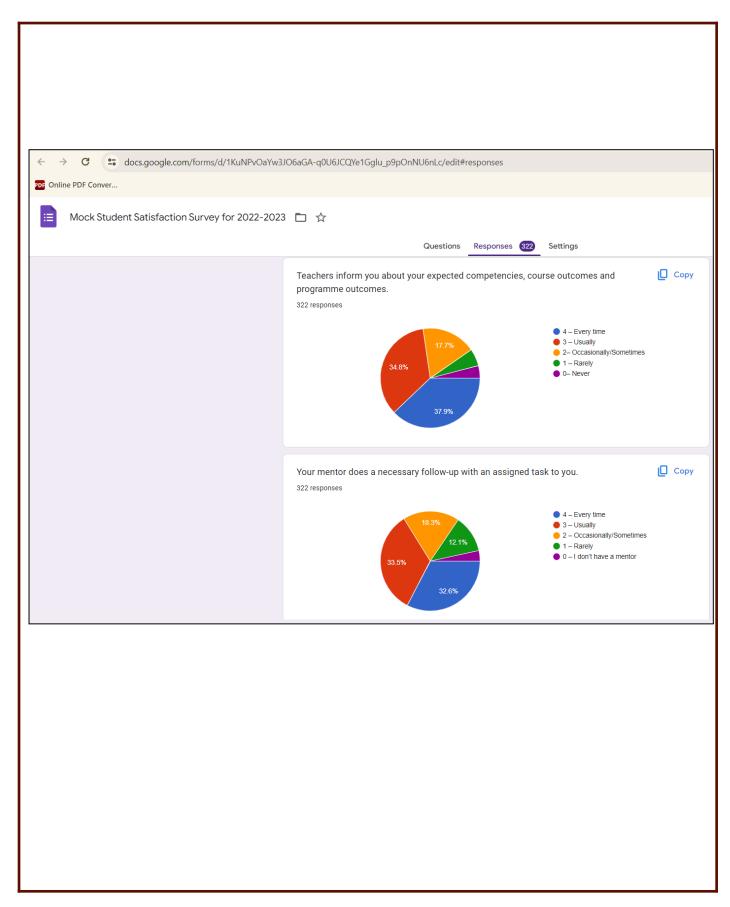

# ISO 9001:2015 Certified Institution 'A' Grade Re-Accredited by NAAC under Cycle II with CGPA 3.11 Silchar - 788004, Assam, India

| ← → C                                                                           |      |
|---------------------------------------------------------------------------------|------|
| Online PDF Conver                                                               |      |
| III Mock Student Satisfaction Survey for 2022-2023 □ ☆                          |      |
| Questions Responses 322 Settings                                                |      |
| Questions Responses 622 Settings                                                |      |
| The overall quality of teaching-learning process in your institute is very good | Сору |
| 322 responses                                                                   |      |
| 4 – Strongly agree                                                              |      |
| 21.1% 3 - Agree 2 2 - Neutral 1 - Disagree                                      |      |
| 41% 0 - Strongly disagree                                                       |      |
| 28.9%                                                                           |      |
|                                                                                 |      |
|                                                                                 |      |
|                                                                                 |      |
|                                                                                 |      |
|                                                                                 |      |
|                                                                                 |      |
|                                                                                 |      |
|                                                                                 |      |
|                                                                                 |      |
|                                                                                 |      |
|                                                                                 |      |
|                                                                                 |      |
|                                                                                 |      |
|                                                                                 |      |
|                                                                                 |      |
|                                                                                 |      |
|                                                                                 |      |
|                                                                                 |      |
|                                                                                 |      |
|                                                                                 |      |
|                                                                                 |      |